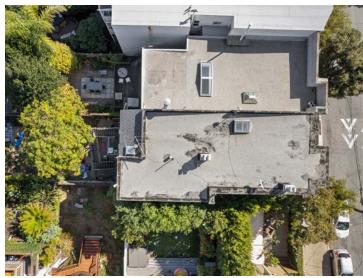

80-82 Beaver Street is located on a highly desirable block in the heart of San Francisco's Duboce Triangle, offering the perfect blend of charm and convenience. This well-maintained duplex features two spacious two-bedroom units, each with generously sized living and dining rooms, eat-in kitchens, and bathrooms. The top unit includes an extra half bathroom.

Both units enjoy rear decks that provide direct access to a beautifully landscaped backyard. The garage accommodates two cars, offers ample storage space, and features shared onsite laundry.

The property is a short walk from Duboce Park, the Castro, Lower Haight, and the bustling Divisadero business district. With nearby parks, cafes, shops, and restaurants, this location is ideal for those seeking a vibrant urban lifestyle.