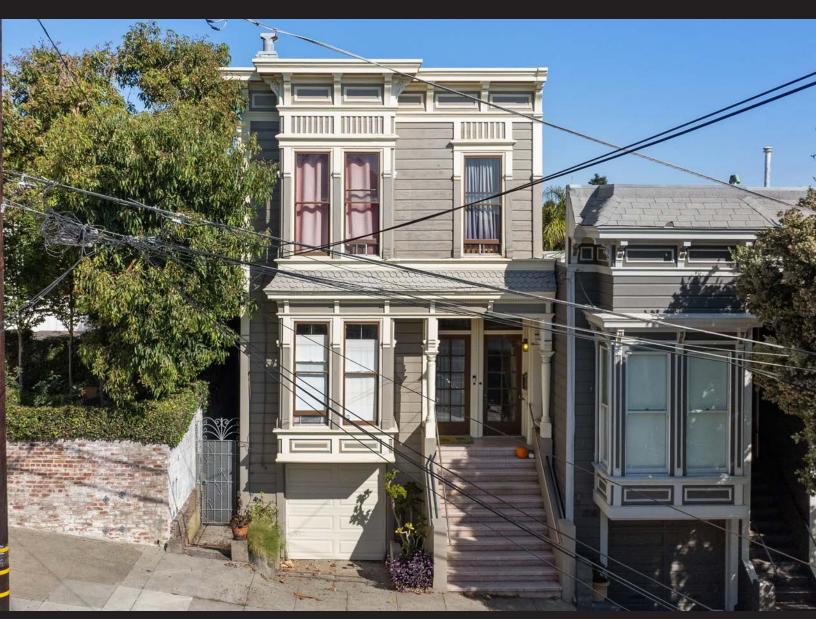

# 80-82 BEAVER STREET TWO UNITS OFFERED AT \$1,800,000

Adam Filly 415.516.9843 adam@adamfilly.com DRE 01354775

COMPASS COMMERCIAL 1699 Van Ness Ave, San Francisco, CA 94109

**Dan McGivern** 415.720.9246 dan@mcgivernsf.com DRE 01986926

80-82 Beaver Street is located on a highly desirable block in the heart of San Francisco's Duboce Triangle, offering the perfect blend of charm and convenience. This well-maintained duplex features two spacious two-bedroom units, each with generously sized living and dining rooms, eat-in kitchens, and bathrooms. The top unit includes an extra half bathroom.

Both units enjoy rear decks that provide direct access to a beautifully landscaped backyard. The garage accommodates two cars, offers ample storage space, and features shared onsite laundry.

The property is a short walk from Duboce Park, the Castro, Lower Haight, and the bustling Divisadero business district. With nearby parks, cafes, shops, and restaurants, this location is ideal for those seeking a vibrant urban lifestyle.