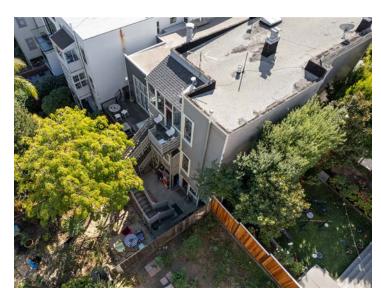

80-82 Beaver Street is located on a highly desirable block in the heart of San Francisco's Duboce Triangle, offering the perfect blend of charm and convenience. This well-maintained duplex features two spacious two-bedroom units, each with generously sized living and dining rooms, eat-in kitchens, and bathrooms. The top unit includes an extra half bathroom.

Both units enjoy rear decks that provide direct access to a beautifully landscaped backyard. The garage accommodates two cars, offers ample storage space, and features shared onsite laundry.

The property is a short walk from Duboce Park, the Castro, Lower Haight, and the bustling Divisadero business district. With nearby parks, cafes, shops, and restaurants, this location is ideal for those seeking a vibrant urban lifestyle.