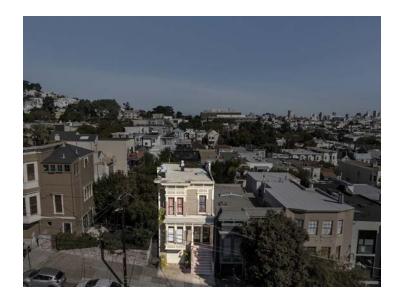

80-82 Beaver Street is located on a highly desirable block in the heart of San Francisco's Duboce Triangle, offering the perfect blend of charm and convenience. This well-maintained duplex features two spacious two-bedroom units, each with generously sized living and dining rooms, eat-in kitchens, and bathrooms. The top unit includes an extra half bathroom.

Both units enjoy rear decks that provide direct access to a beautifully landscaped backyard. The garage accommodates two cars, offers ample storage space, and features shared onsite laundry.

The property is a short walk from Duboce Park, the Castro, Lower Haight, and the bustling Divisadero business district. With nearby parks, cafes, shops, and restaurants, this location is ideal for those seeking a vibrant urban lifestyle.